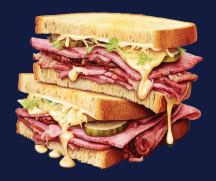

### **RUTHIE'S REUBEN 14.49**

Corned Beef, Swiss Cheese, Sauerkraut, Russian Dressing, Grilled Marbled Rye